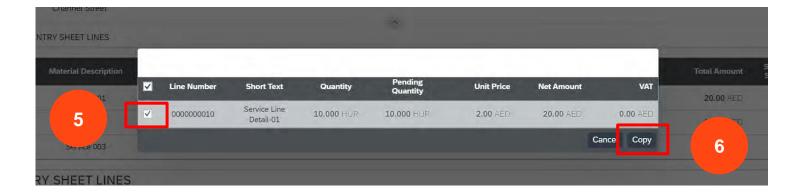

### CREATE SERVICE ENTRY SHEET

EDGE

- 5. Click on check box to select service entry item.
- 6. Click on Copy button.
- 7. Item added in SES Lines
- 8. Click on Add button to add attachment

| SES Item        | Short Text | Quantity         | Posted Qty | Unit Price | Net Amount |
|-----------------|------------|------------------|------------|------------|------------|
| 000000010       | Service PO | <b>10.000</b> HR | 5          | 70.00 AED  | 14.00 AED  |
| ATTACHMENTS     |            |                  |            |            |            |
|                 |            |                  |            |            |            |
| Attachments (0) |            |                  |            |            | Add        |
|                 |            | 1                |            |            |            |