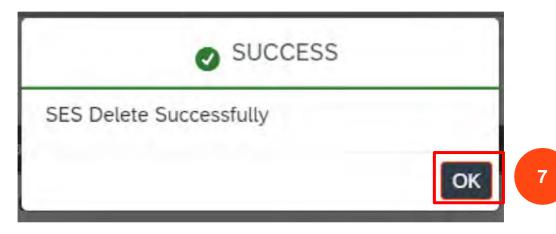

### DELETE SERVICE ENTRY SHEET

5. Enter Comments.

6. Click on Yes button.

.

**7**. Success message will display with SES deleted ,Click on OK to close pop-up.