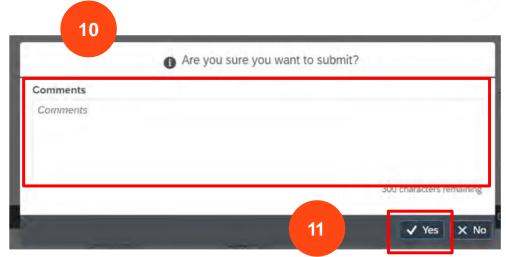

### CREATE SERVICE ENTRY SHEET

10. Enter Comments.

11. Click on Yes button.

.

12. Success message will display with SES number, Click on ok to close pop-up.