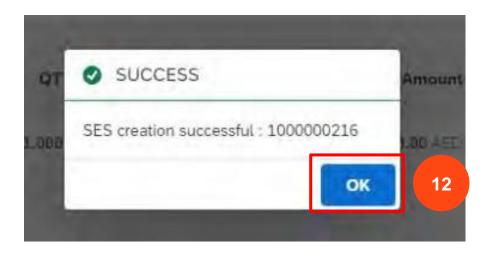

### CREATE SERVICE ENTRY SHEET

10. Enter Comments.

11. Click on Yes button.

.

12. Success message will display with SES number, Click on ok to close pop-up.