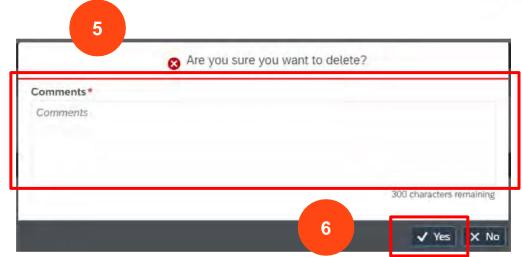

### DELETE SERVICE ENTRY SHEET

5. Enter Comments.

6. Click on Yes button.

.

**7**. Success message will display with SES deleted ,Click on OK to close pop-up.